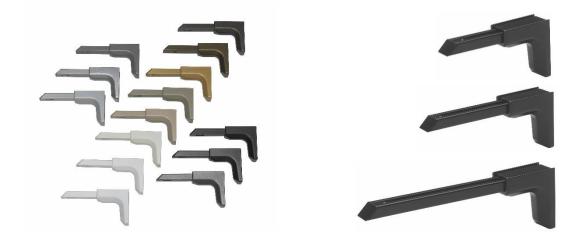

## **Universal Smart Fix Brackets - Metropole Colours**

We are pleased to advise that we now stock our Universal Smart Fix brackets SG 11154 / 11155 / 11156 in all the Metropole colours (excluding Chrome).