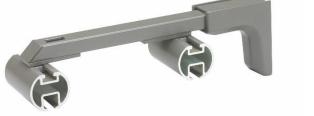

As pictured above, Metropole systems attach using the standard ceiling fix plate SG 6151. Standard curtain tracks attach using a twist clamp. Double systems are fitted with the extension arm channel facing downwards to accommodate the 2<sup>nd</sup> fixing track. Our technical documents are in the process of being updated, in the meantime for more information contact Silent Gliss.