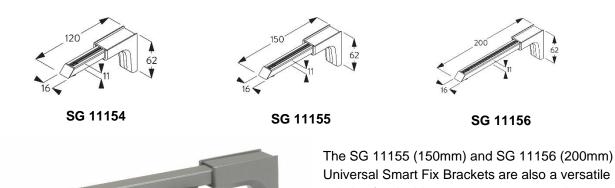

These brackets are ideal for when maximum flexibility is required with projections up to 200mm.

Universal Smart Fix Brackets are also a versatile solution for double systems to accommodate layered curtains. These brackets can accommodate two metropoles, or a metropole combined with a standard Silent Gliss curtain track.